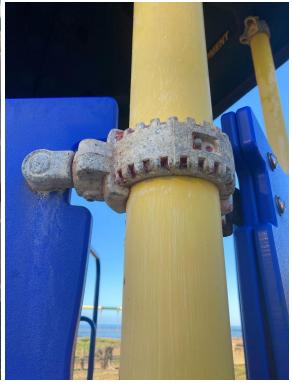

Our current playground structure is 17 years old. It has deteriorated due to age and exposure to elements, requiring cordoning off certain unsafe areas. The installed rubber footing is also deteriorating and cracked in several areas. (Pictures attached)

Pictured: Current structure in deteriorated condition.