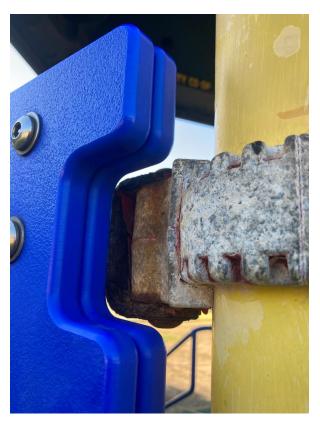

Our current playground structure is 17 years old. It has deteriorated due to age and exposure to elements, requiring cordoning off certain unsafe areas. The installed rubber footing is also deteriorating and cracked in several areas. (Pictures attached)

Pictured: Current structure in deteriorated condition.