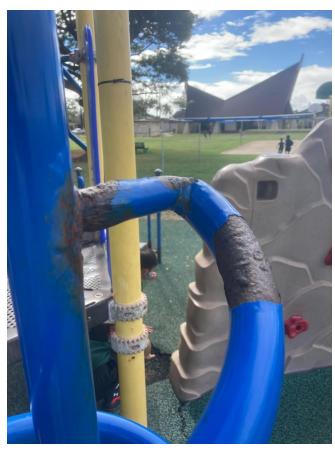

Our current playground structure is 17 years old. It has deteriorated due to age and exposure to elements, requiring cordoning off certain unsafe areas. The installed rubber footing is also deteriorating and cracked in several areas. (Pictures attached)

Pictured: Current structure in deteriorated condition.