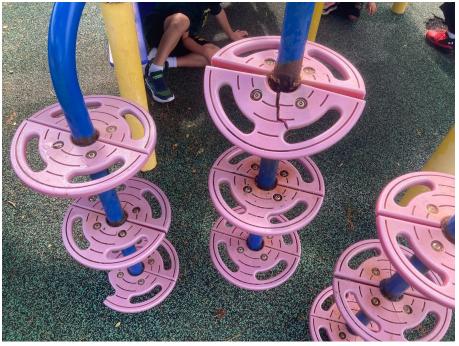

Our current playground structure is 17 years old. It has deteriorated due to age and exposure to elements, requiring cordoning off certain unsafe areas. The installed rubber footing is also deteriorating and cracked in several areas. (Pictures attached)

Pictured: Current structure in deteriorated condition.