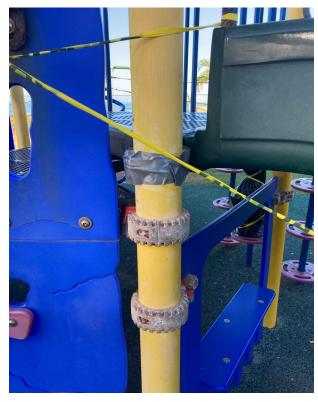

Our current playground structure is 17 years old. It has deteriorated due to age and exposure to elements, requiring cordoning off certain unsafe areas. The installed rubber footing is also deteriorating and cracked in several areas. (Pictures attached)

Pictured: Current structure in deteriorated condition.