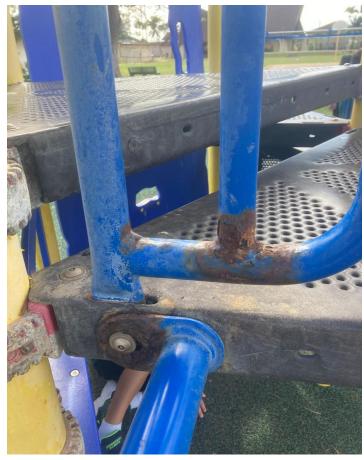

Our current playground structure is 17 years old. It has deteriorated due to age and exposure to elements, requiring cordoning off certain unsafe areas. The installed rubber footing is also deteriorating and cracked in several areas. (Pictures attached)

Pictured: Current structure in deteriorated condition.