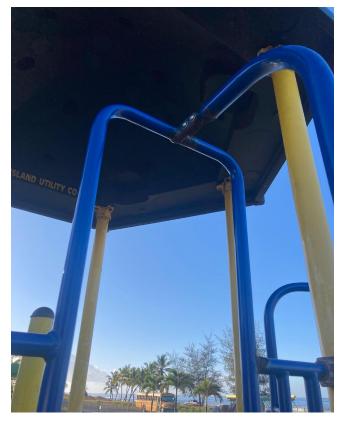

Our current playground structure is 17 years old. It has deteriorated due to age and exposure to elements, requiring cordoning off certain unsafe areas. The installed rubber footing is also deteriorating and cracked in several areas. (Pictures attached)

Pictured: Current structure in deteriorated condition.